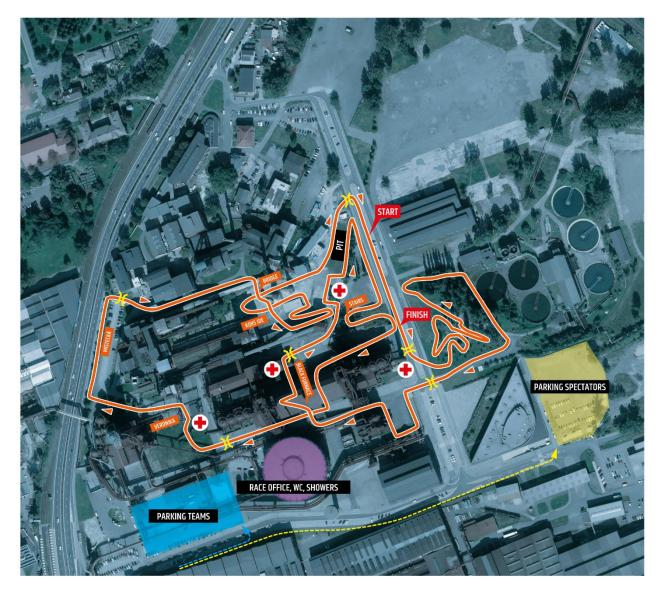

|                        | for the actors                                                                                                                                                                                                                                     | as CADET MEN and CADET WOMEN                                                                                            | no later than 00.20                        |  |  |  |  |
|------------------------|----------------------------------------------------------------------------------------------------------------------------------------------------------------------------------------------------------------------------------------------------|-------------------------------------------------------------------------------------------------------------------------|--------------------------------------------|--|--|--|--|
|                        | •                                                                                                                                                                                                                                                  | es CADET MEN and CADET WOMEN                                                                                            | no later than 09:30<br>no later than 10:30 |  |  |  |  |
|                        | for the category                                                                                                                                                                                                                                   |                                                                                                                         | no later than 12:30                        |  |  |  |  |
|                        | for the category                                                                                                                                                                                                                                   |                                                                                                                         | no later than 14:00                        |  |  |  |  |
| Time Schedule:         | hedule: Friday 4. 10. 2024:                                                                                                                                                                                                                        |                                                                                                                         |                                            |  |  |  |  |
|                        | 14:30 - 16:00 Official training on the race course                                                                                                                                                                                                 |                                                                                                                         |                                            |  |  |  |  |
|                        | Saturday 5. 10. 2024:                                                                                                                                                                                                                              |                                                                                                                         |                                            |  |  |  |  |
|                        | 08:30 - 9:00 Official training on the race course                                                                                                                                                                                                  |                                                                                                                         |                                            |  |  |  |  |
|                        | 09:10 GIRLS U15 and GIRLS U13 (20', separate evaluation of each category)                                                                                                                                                                          |                                                                                                                         |                                            |  |  |  |  |
|                        | 09:50 BOYS U15 and BOYS U13 (20', separate evaluation of each category)                                                                                                                                                                            |                                                                                                                         |                                            |  |  |  |  |
|                        | 10:30                                                                                                                                                                                                                                              |                                                                                                                         |                                            |  |  |  |  |
|                        | 11:20                                                                                                                                                                                                                                              | CADET MEN (30')                                                                                                         |                                            |  |  |  |  |
|                        | 12:10                                                                                                                                                                                                                                              | JUNIOR MEN (40')                                                                                                        |                                            |  |  |  |  |
|                        |                                                                                                                                                                                                                                                    | 2:55 – 13:20 Prize giving ceremony for GIRLS U13, BOYS U13, GIRLS U15,<br>BOYS U15, CADET WOMEN, CADET MEN a JUNIOR MEN |                                            |  |  |  |  |
|                        | 12:55 – 13:15<br>13:30                                                                                                                                                                                                                             | Official training on the race course<br>MEN (60')                                                                       |                                            |  |  |  |  |
|                        |                                                                                                                                                                                                                                                    | - 14:50 Prize giving ceremony for MEN                                                                                   |                                            |  |  |  |  |
|                        | 15:00                                                                                                                                                                                                                                              | WOMEN (45')                                                                                                             |                                            |  |  |  |  |
|                        | 15:55 - 16:00                                                                                                                                                                                                                                      | 5:00 Prize giving ceremony for WOMEN                                                                                    |                                            |  |  |  |  |
| Regulations:           | The race will be held according to the valid UCI rules for the categories Men Elite + U23,<br>Women and Juniors, according to the CCF rules for the categories Girls, Boys, Cadet                                                                  |                                                                                                                         |                                            |  |  |  |  |
|                        |                                                                                                                                                                                                                                                    | t Women, the HSF SYSTEM CUP 2024                                                                                        | -                                          |  |  |  |  |
|                        | ÷                                                                                                                                                                                                                                                  | . In case of violation of the rules, sanction<br>y regulations for the categories Men ELITI                             |                                            |  |  |  |  |
|                        | •                                                                                                                                                                                                                                                  | ories according to the CCF rules. Each co                                                                               |                                            |  |  |  |  |
|                        |                                                                                                                                                                                                                                                    | iser is not liable for any damage caused t                                                                              |                                            |  |  |  |  |
|                        |                                                                                                                                                                                                                                                    | ves the right to make any necessary technic                                                                             |                                            |  |  |  |  |
|                        | -                                                                                                                                                                                                                                                  | en circumstances.                                                                                                       | C                                          |  |  |  |  |
| Race course:           | 3100 metres – see race course plan                                                                                                                                                                                                                 |                                                                                                                         |                                            |  |  |  |  |
| Technical pit:         | doubled – see race course plan                                                                                                                                                                                                                     |                                                                                                                         |                                            |  |  |  |  |
| Prize giving ceremony: | according to the                                                                                                                                                                                                                                   | e time schedule                                                                                                         |                                            |  |  |  |  |
| Prizes:                | According to the competition technical guide of the HSF SYSTEM CUP 2024                                                                                                                                                                            |                                                                                                                         |                                            |  |  |  |  |
| Anti-doping:           | Dolní oblast Vítkovice, Multifunctional Auditorium GONG                                                                                                                                                                                            |                                                                                                                         |                                            |  |  |  |  |
| Changing rooms, toilet | s and showers:                                                                                                                                                                                                                                     | Dolní oblast Vítkovice, Multifunctional A                                                                               | uditorium GONG                             |  |  |  |  |
| Medical support:       | ambulance will be located in the start and finish area, the Red Cross crews will be<br>located by the exit from the blast furnace, at the Veronika wagon crossing, next to the<br>technical pit and at Frýdecká Street (see the Race course below) |                                                                                                                         |                                            |  |  |  |  |
| Parking:               | Dolní oblast Vítkovice                                                                                                                                                                                                                             |                                                                                                                         |                                            |  |  |  |  |
| Accommodation:         | The organizer does not provide                                                                                                                                                                                                                     |                                                                                                                         |                                            |  |  |  |  |
| Approved:              | Jiří Šťastný, member of the Cyclo-cross Commission, Czech Cycling Federation                                                                                                                                                                       |                                                                                                                         |                                            |  |  |  |  |